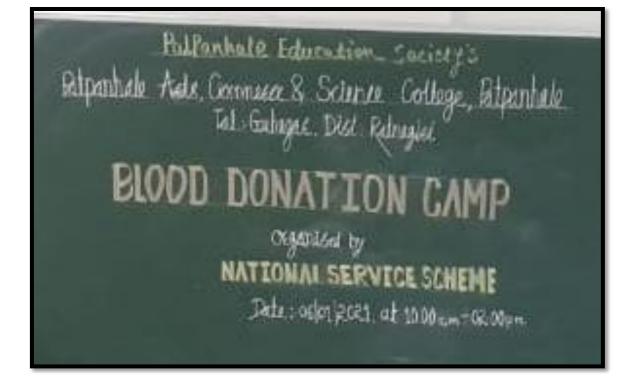

# (a) "Blood Donation Camp" 06-01-2021

There is a pandemic situation in all over world and there is a need of blood in the hospitals. Therefore the Mr. Uday Sawant, Minister, Higher and Technology Education Department, State Maharashtra, appealed the colleges of Maharashtra state to organise blood donation camps in the college premises for the befit of the society. To response this appeal the IQAC of the college with NSS, organised Blood Donation Camp in the college on 6<sup>th</sup> January, 2021. In all 26 blood bags collected in the camp.

### **Appeal to students and Villagers to Donate Blood**

Appeal for Villagers & Stylents ricurente Hender villagers & Stylents

पाटपन्हाळे कला, वाणिज्य व विज्ञान महाविद्यालयामधील राष्ट्रीय सेवा योजना विभागाच्या वतीने बुधवार दि. ०६/०१/२०२१ रोजी सिन्हील हॉस्पीटल रत्नागिरी यांच्या सहकार्याने रक्तदान शिबीराचे आयोजन सकाळी १०.०० ते ५.०० या कालावधीमध्ये करण्यात आले आहे.

#### सूचना

महाविद्यालयातील सर्व विद्यार्थ्यांना कळविण्यात येते की, कोरोनाच्या पार्श्वभूमीवर राज्यामध्ये रक्ताचा तुटवडा भासत आहे. राष्ट्रीय सेवा योजना विभागाच्यावतीने बुधवार दिनांक ०६/०१/ २०२१ रोजी सकाळी ११.00 वाजता महाविद्यालयामध्ये रक्तदान शिबिराचे आयोजन करण्यात आले आहे. शासनाच्या मार्गदर्शक तत्वांचा अवलंब करून रक्तदान शिबीर यशस्वी करायचे आहे. तरी रक्तदान करू इच्छिणाऱ्या विद्यार्थ्यांनी महाविद्यालयात उपस्थित राहून रक्तदान करावे. रक्तदान करू इच्छिणाऱ्या विद्यार्थ्यांनी दिलेल्या लिंक मध्ये माहिती भरून आपली नोंदणी करावी.