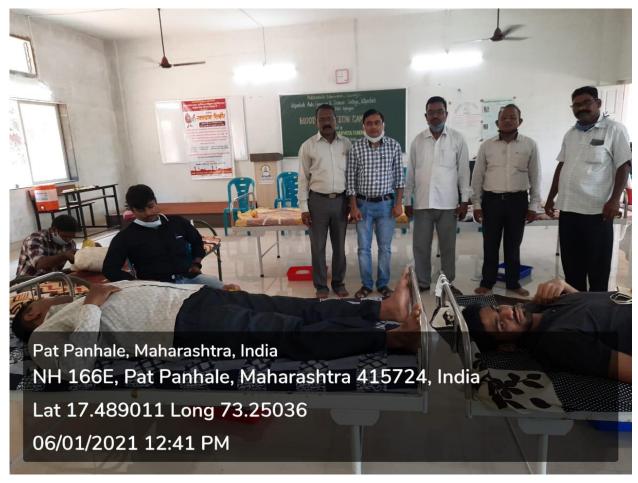

### **Snapshots of the event**

Pat Panhale, Maharashtra, India NH 166E, Pat Panhale, Maharashtra 415724, India Lat 17.489011 Long 73.25036 06/01/2021 11:16 AM

# (a) "Blood Donation Camp" 06-01-2021

There is a pandemic situation in all over world and there is a need of blood in the hospitals. Therefore the Mr. Uday Sawant, Minister, Higher and Technology Education Department, State Maharashtra, appealed the colleges of Maharashtra state to organise blood donation camps in the college premises for the befit of the society. To response this appeal the IQAC of the college with NSS, organised Blood Donation Camp in the college on 6<sup>th</sup> January, 2021. In all 26 blood bags collected in the camp.