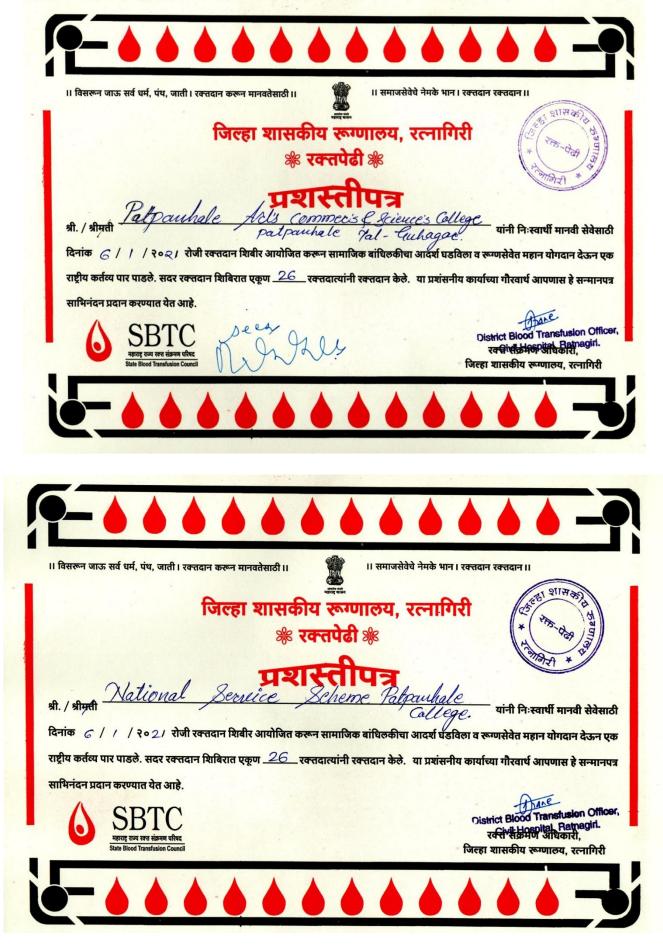

### **Model Certificate**

| सत्यमेव जयते महार                                                                        | संक्रमण परिषद<br>राष्ट्र राज्य<br>राणपत्र                                                          |
|------------------------------------------------------------------------------------------|----------------------------------------------------------------------------------------------------|
| कु./श्री./श्रीमती मयुरेशावि                                                              | नायम भोसले.                                                                                        |
| यांनी स्वेच्छेने रक्तदान केल्याच्या सन्मान                                               | ार्थ, त्यांना राज्य रक्त संक्रमण                                                                   |
| परिषदेतर्फे हे प्रमाणपत्र देण्यात येत आहे.                                               |                                                                                                    |
| SBTC रक्त पिशवी क्रम   पहाराष्ट्र राज्य रहन संक्रमण परिषद   उक्त त्राट   दिनांक ०६०९ २२९ | GHR21-00102<br>Btyc<br>Givit Hospital, Ratnegiti.<br>Givit Hospital, Ratnegiti.<br>Ratur Siliamiti |
|                                                                                          |                                                                                                    |
| सामायिक स्वैच्छिक रक्तदान कार्ड<br>(रक्तपेढी बाबत माहिती)                                | रक्तदाता माहिती                                                                                    |
| रक्तपेढीचे नाव व पत्ता :                                                                 | रक्तदात्याचे नावः मयुरेशु                                                                          |
| A BOLD BORD                                                                              | रक्तदाताः स्त्री / पुरूष<br>पत्ताः द्विजादतन्तीः                                                   |
| Ne det a                                                                                 | सा - गुहागर, रतााचीरी                                                                              |
| 10 200 +                                                                                 | रक्तगटः छिनगर                                                                                      |
| * Promiter                                                                               | रक्तपिशवी क्र. :<br>रक्तदान केल्याचे दिनांक : <u>०६०१)२०२१</u>                                     |
| GHR21-00102                                                                              | शिबीर आयोजकाचे नाव : पाटपद्धकि                                                                     |
| रक्तपेढी दूरध्वनी क्र. :                                                                 | दूरध्वनी क्र. (रक्तदाता)<br>७७९९०१९४८५                                                             |
| पी.आर.ओ                                                                                  | द्मिकहेर संक्रमण अधिकारी                                                                           |