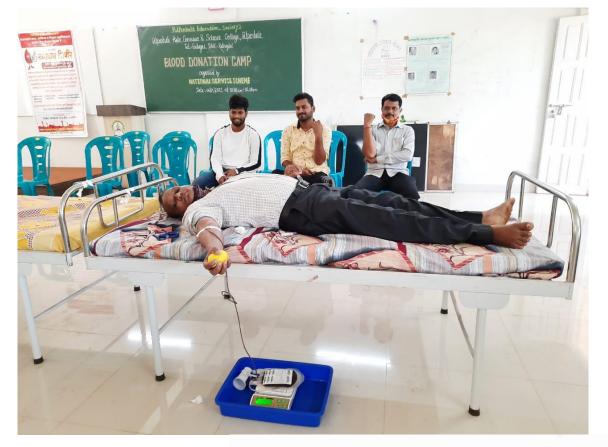

### **Snapshots of the event**

Pat Panhale, Maharashtra, India NH 166E, Pat Panhale, Maharashtra 415724, India Lat 17.489011 Long 73.25036 06/01/2021 11:16 AM

# (a) "Blood Donation Camp" 06-01-2021

There is a pandemic situation in all over world and there is a need of blood in the hospitals. Therefore the Mr. Uday Sawant, Minister, Higher and Technology Education Department, State Maharashtra, appealed the colleges of Maharashtra state to organise blood donation camps in the college premises for the befit of the society. To response this appeal the IQAC of the college with NSS, organised Blood Donation Camp in the college on 6<sup>th</sup> January, 2021. In all 26 blood bags collected in the camp.