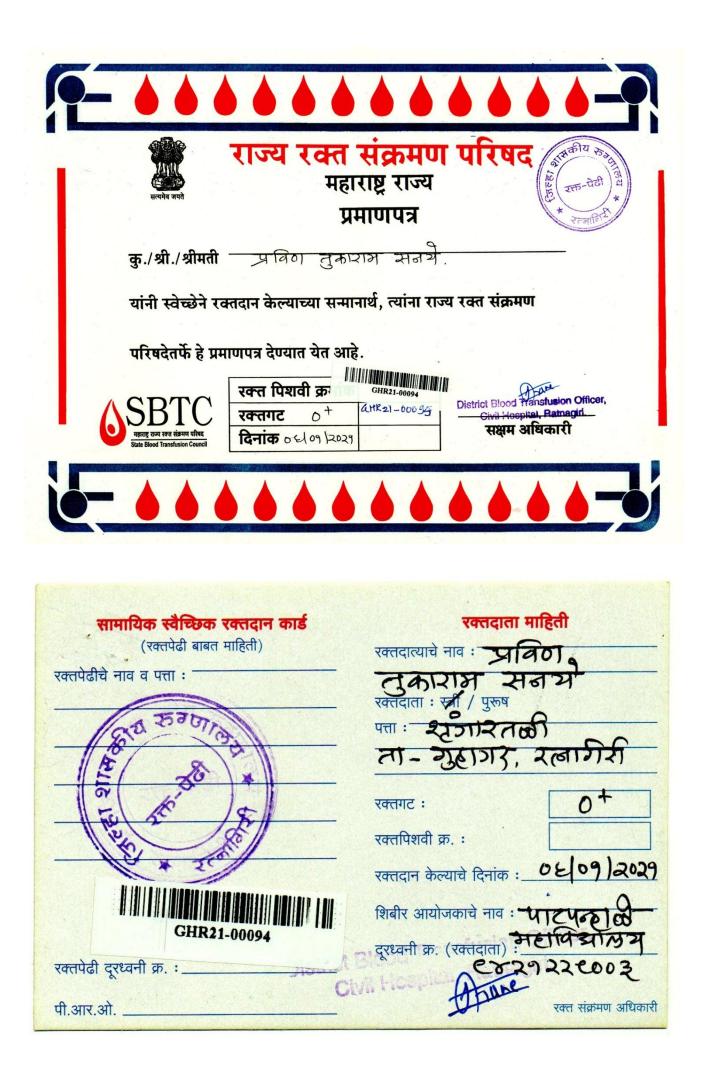

### **Model Certificate**

| सत्यमेव जयते महार                                                                        | संक्रमण परिषद<br>राष्ट्र राज्य<br>राणपत्र                                                          |
|------------------------------------------------------------------------------------------|----------------------------------------------------------------------------------------------------|
| कु./श्री./श्रीमती मयुरेशावि                                                              | नायम भोसले.                                                                                        |
| यांनी स्वेच्छेने रक्तदान केल्याच्या सन्मान                                               | ार्थ, त्यांना राज्य रक्त संक्रमण                                                                   |
| परिषदेतर्फे हे प्रमाणपत्र देण्यात येत आहे.                                               |                                                                                                    |
| SBTC रक्त पिशवी क्रम   पहाराष्ट्र राज्य रहन संक्रमण परिषद   उक्त त्राट   दिनांक ०६०९ २२९ | GHR21-00102<br>Btyc<br>Givit Hospital, Ratnegiti.<br>Givit Hospital, Ratnegiti.<br>Ratur Siliamiti |
|                                                                                          |                                                                                                    |
| सामायिक स्वैच्छिक रक्तदान कार्ड<br>(रक्तपेढी बाबत माहिती)                                | रक्तदाता माहिती                                                                                    |
| रक्तपेढीचे नाव व पत्ता :                                                                 | रक्तदात्याचे नावः मयुरेशु                                                                          |
| A BOLD BORD                                                                              | रक्तदाताः स्त्री / पुरूष<br>पत्ताः द्विजादतन्तीः                                                   |
| Ne det a                                                                                 | सा - गुहागर, रतााचीरी                                                                              |
| 10 200 +                                                                                 | रक्तगटः छिनगर                                                                                      |
| * Promiter                                                                               | रक्तपिशवी क्र. :<br>रक्तदान केल्याचे दिनांक : <u>०६०१)२०२१</u>                                     |
| GHR21-00102                                                                              | शिबीर आयोजकाचे नाव : पाटपद्धकि                                                                     |
| रक्तपेढी दूरध्वनी क्र. :                                                                 | दूरध्वनी क्र. (रक्तदाता)<br>७७९९०१९४८५                                                             |
| पी.आर.ओ                                                                                  | द्मिकहेर संक्रमण अधिकारी                                                                           |