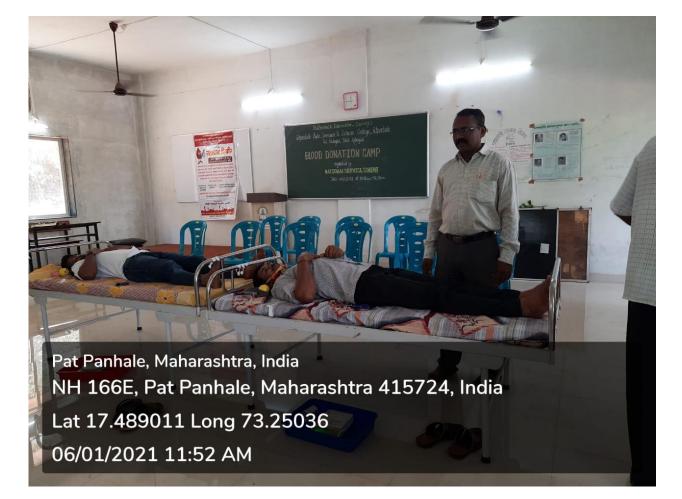

### **Snapshots of the event**

Pat Panhale, Maharashtra, India NH 166E, Pat Panhale, Maharashtra 415724, India Lat 17.489011 Long 73.25036 06/01/2021 11:16 AM

# (a) "Blood Donation Camp" 06-01-2021

There is a pandemic situation in all over world and there is a need of blood in the hospitals. Therefore the Mr. Uday Sawant, Minister, Higher and Technology Education Department, State Maharashtra, appealed the colleges of Maharashtra state to organise blood donation camps in the college premises for the befit of the society. To response this appeal the IQAC of the college with NSS, organised Blood Donation Camp in the college on 6<sup>th</sup> January, 2021. In all 26 blood bags collected in the camp.