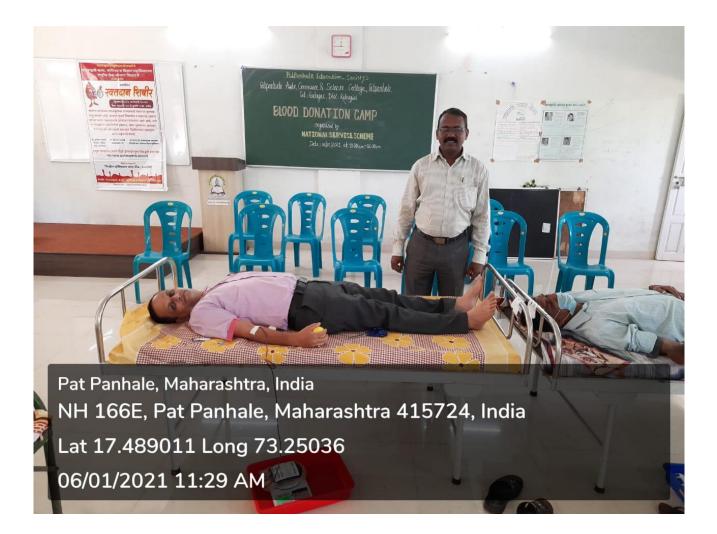

### **Snapshots of the event**

Pat Panhale, Maharashtra, India NH 166E, Pat Panhale, Maharashtra 415724, India Lat 17.489011 Long 73.25036 06/01/2021 11:16 AM

# (a) "Blood Donation Camp" 06-01-2021

There is a pandemic situation in all over world and there is a need of blood in the hospitals. Therefore the Mr. Uday Sawant, Minister, Higher and Technology Education Department, State Maharashtra, appealed the colleges of Maharashtra state to organise blood donation camps in the college premises for the befit of the society. To response this appeal the IQAC of the college with NSS, organised Blood Donation Camp in the college on 6<sup>th</sup> January, 2021. In all 26 blood bags collected in the camp.